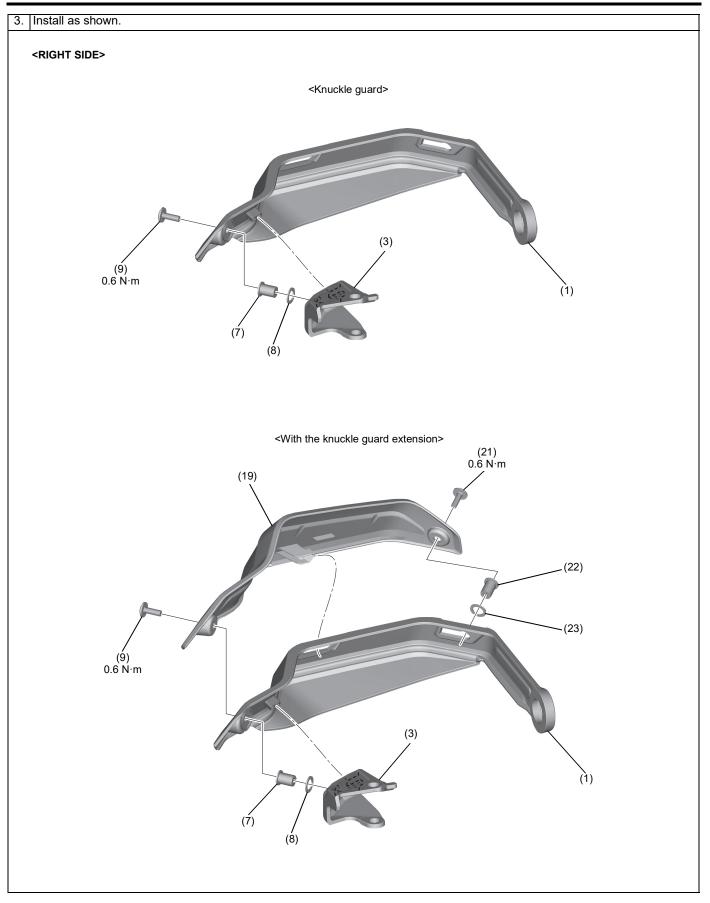

#### <KNUCKLE GUARD>

|             | (1)<br>(2)<br>(3)<br>(4) | Right knuckle guard A<br>Left knuckle guard A<br>Right knuckle holder | 1<br>1<br>1 | 53180-MKS-E00<br>53185-MKS-E00 |
|-------------|--------------------------|-----------------------------------------------------------------------|-------------|--------------------------------|
|             | (3)                      | Right knuckle holder                                                  | 1           | 53185-MKS-E00                  |
| (11) (12)   |                          | 0                                                                     | 1           |                                |
| (11) (12)   | (4)                      |                                                                       |             | 53191-MKS-E00                  |
|             |                          | Left knuckle holder A                                                 | 1           | -                              |
|             | (5)                      | Left knuckle holder B                                                 | 1           | -                              |
|             | (6)                      | 6.5 x 10 mm collar                                                    | 1           | -                              |
|             | (7)                      | Nut                                                                   | 2           | 90111-KW3-003                  |
|             | (8)                      | 9 mm nylon washer                                                     | 2           | 90507-ZV1-000                  |
| (13)        | (9)                      | 5 x 15 mm screw                                                       | 2           | 90112-MGS-D30                  |
| (16) (10)   | (10)                     | Handle weight A                                                       | 2           | -                              |
| (14)        | (11)                     | 6 x 50 mm socket bolt                                                 | 2           | -                              |
| (9)         | · · ·                    | 26 mm washer                                                          | 2           | -                              |
| (5) (1) (7) | (13)                     | Knuckle guard rubber                                                  | 2           | 53109-MJP-G50                  |
| (6) (8)     | (14)                     | 6 x 12 mm flange bolt                                                 | 2           | 90021-GHB-620                  |
|             |                          | 6 x 45 mm flange bolt                                                 | 1           | 90021-GHB-750                  |
|             | (16)                     | 10 mm washer                                                          | 1           | 94102-10700                    |
|             | (17)                     | Handle holder bolt                                                    | 1           | 90114-MGH-641                  |
|             | (18)                     | 6 x 4 mm collar                                                       | 1           | 90127-KF0-770                  |
|             |                          |                                                                       |             |                                |

#### <KNUCKLE GUARD EXTENSION>

| Component                        | No.  | Parts Name            | Qty | Parts No.     |
|----------------------------------|------|-----------------------|-----|---------------|
|                                  | (19) | Right knuckle guard B | 1   | 53181-MKS-E20 |
| (20)                             | (20) | Left knuckle guard B  | 1   | 53186-MKS-E20 |
|                                  | (21) | 5 x 15 mm screw       | 2   | 90112-MGS-D30 |
|                                  | • •  | Nut                   | 2   | 90111-KW3-003 |
|                                  | (23) | 9 mm nylon washer     | 2   | 90507-ZV1-000 |
| (21) $(21)$ $(21)$ $(22)$ $(23)$ |      |                       |     |               |

# INSTALLATION

### Installation Instructions