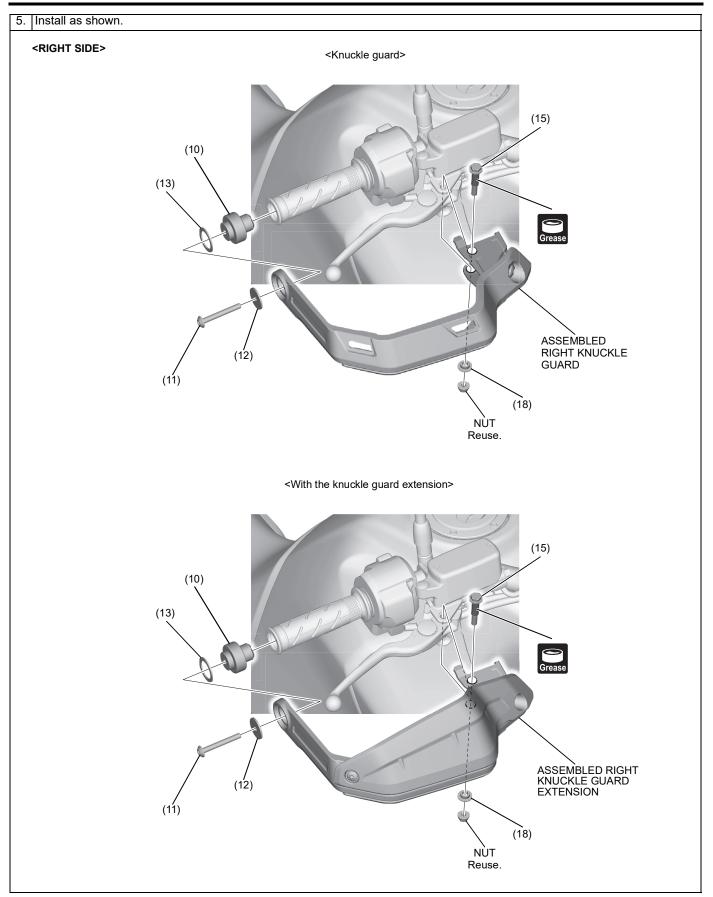

#### <KNUCKLE GUARD>

|             | (1)<br>(2)<br>(3)<br>(4) | Right knuckle guard A<br>Left knuckle guard A<br>Right knuckle holder | 1<br>1<br>1 | 53180-MKS-E00<br>53185-MKS-E00 |
|-------------|--------------------------|-----------------------------------------------------------------------|-------------|--------------------------------|
|             | (3)                      | Right knuckle holder                                                  | 1           | 53185-MKS-E00                  |
| (11) (12)   |                          | 0                                                                     | 1           |                                |
| (11) (12)   | (4)                      |                                                                       |             | 53191-MKS-E00                  |
|             |                          | Left knuckle holder A                                                 | 1           | -                              |
|             | (5)                      | Left knuckle holder B                                                 | 1           | -                              |
|             | (6)                      | 6.5 x 10 mm collar                                                    | 1           | -                              |
|             | (7)                      | Nut                                                                   | 2           | 90111-KW3-003                  |
|             | (8)                      | 9 mm nylon washer                                                     | 2           | 90507-ZV1-000                  |
| (13)        | (9)                      | 5 x 15 mm screw                                                       | 2           | 90112-MGS-D30                  |
| (16) (10)   | (10)                     | Handle weight A                                                       | 2           | -                              |
| (14)        | (11)                     | 6 x 50 mm socket bolt                                                 | 2           | -                              |
| (9)         | · · ·                    | 26 mm washer                                                          | 2           | -                              |
| (5) (1) (7) | (13)                     | Knuckle guard rubber                                                  | 2           | 53109-MJP-G50                  |
| (6) (8)     | (14)                     | 6 x 12 mm flange bolt                                                 | 2           | 90021-GHB-620                  |
|             |                          | 6 x 45 mm flange bolt                                                 | 1           | 90021-GHB-750                  |
|             | (16)                     | 10 mm washer                                                          | 1           | 94102-10700                    |
|             | (17)                     | Handle holder bolt                                                    | 1           | 90114-MGH-641                  |
|             | (18)                     | 6 x 4 mm collar                                                       | 1           | 90127-KF0-770                  |
|             |                          |                                                                       |             |                                |

#### <KNUCKLE GUARD EXTENSION>

| Component                        | No.  | Parts Name            | Qty | Parts No.     |
|----------------------------------|------|-----------------------|-----|---------------|
|                                  | (19) | Right knuckle guard B | 1   | 53181-MKS-E20 |
| (20)                             | (20) | Left knuckle guard B  | 1   | 53186-MKS-E20 |
|                                  | (21) | 5 x 15 mm screw       | 2   | 90112-MGS-D30 |
|                                  | • •  | Nut                   | 2   | 90111-KW3-003 |
|                                  | (23) | 9 mm nylon washer     | 2   | 90507-ZV1-000 |
| (21) $(21)$ $(21)$ $(22)$ $(23)$ |      |                       |     |               |

### Installation Instructions