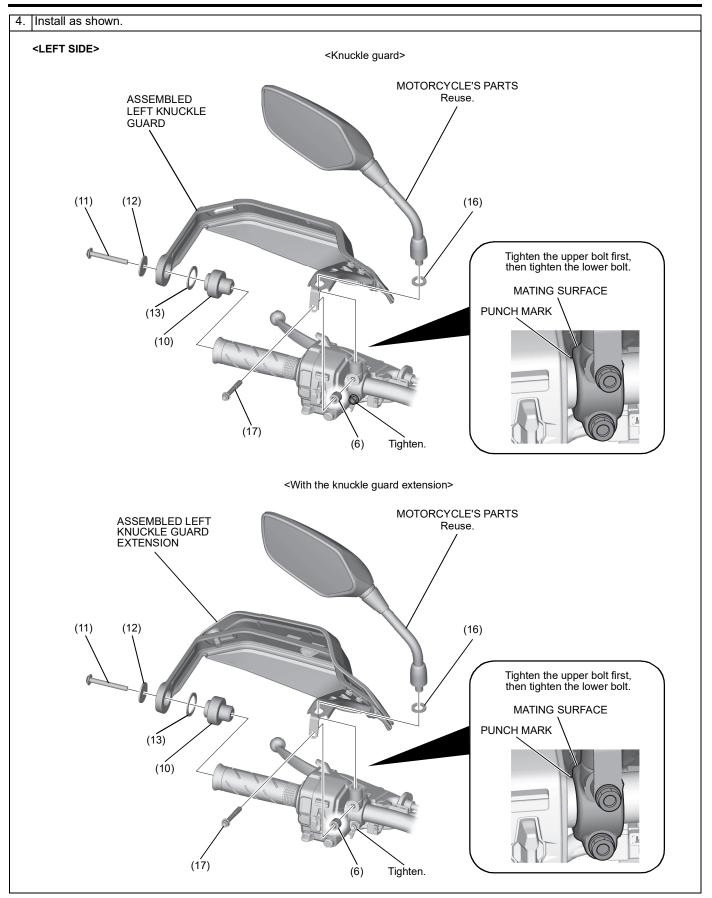

#### <KNUCKLE GUARD>

|             | (1)<br>(2)<br>(3)<br>(4) | Right knuckle guard A<br>Left knuckle guard A<br>Right knuckle holder | 1<br>1<br>1 | 53180-MKS-E00<br>53185-MKS-E00 |
|-------------|--------------------------|-----------------------------------------------------------------------|-------------|--------------------------------|
|             | (3)                      | Right knuckle holder                                                  | 1           | 53185-MKS-E00                  |
| (11) (12)   |                          | 0                                                                     | 1           |                                |
| (11) (12)   | (4)                      |                                                                       |             | 53191-MKS-E00                  |
|             |                          | Left knuckle holder A                                                 | 1           | -                              |
|             | (5)                      | Left knuckle holder B                                                 | 1           | -                              |
|             | (6)                      | 6.5 x 10 mm collar                                                    | 1           | -                              |
|             | (7)                      | Nut                                                                   | 2           | 90111-KW3-003                  |
|             | (8)                      | 9 mm nylon washer                                                     | 2           | 90507-ZV1-000                  |
| (13)        | (9)                      | 5 x 15 mm screw                                                       | 2           | 90112-MGS-D30                  |
| (16) (10)   | (10)                     | Handle weight A                                                       | 2           | -                              |
| (14)        | (11)                     | 6 x 50 mm socket bolt                                                 | 2           | -                              |
| (9)         | · · ·                    | 26 mm washer                                                          | 2           | -                              |
| (5) (1) (7) | (13)                     | Knuckle guard rubber                                                  | 2           | 53109-MJP-G50                  |
| (6) (8)     | (14)                     | 6 x 12 mm flange bolt                                                 | 2           | 90021-GHB-620                  |
|             |                          | 6 x 45 mm flange bolt                                                 | 1           | 90021-GHB-750                  |
|             | (16)                     | 10 mm washer                                                          | 1           | 94102-10700                    |
|             | (17)                     | Handle holder bolt                                                    | 1           | 90114-MGH-641                  |
|             | (18)                     | 6 x 4 mm collar                                                       | 1           | 90127-KF0-770                  |
|             |                          |                                                                       |             |                                |

#### <KNUCKLE GUARD EXTENSION>

| Component                        | No.  | Parts Name            | Qty | Parts No.     |
|----------------------------------|------|-----------------------|-----|---------------|
|                                  | (19) | Right knuckle guard B | 1   | 53181-MKS-E20 |
| (20)                             | (20) | Left knuckle guard B  | 1   | 53186-MKS-E20 |
|                                  | (21) | 5 x 15 mm screw       | 2   | 90112-MGS-D30 |
|                                  | • •  | Nut                   | 2   | 90111-KW3-003 |
|                                  | (23) | 9 mm nylon washer     | 2   | 90507-ZV1-000 |
| (21) $(21)$ $(21)$ $(22)$ $(23)$ |      |                       |     |               |

# INSTALLATION

### Installation Instructions