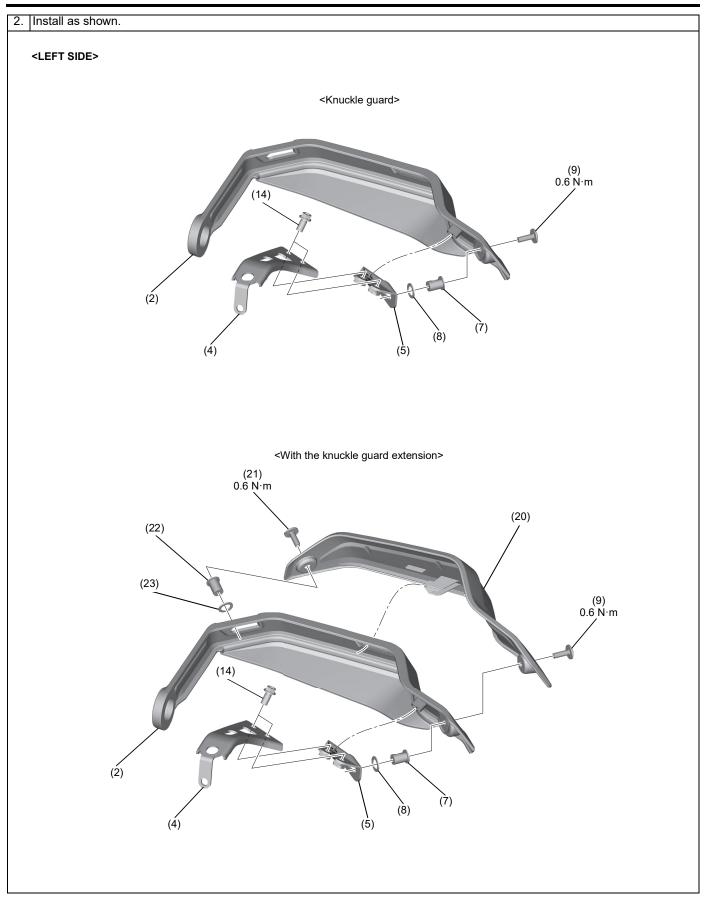

#### <KNUCKLE GUARD>

|             | (1)<br>(2)<br>(3)<br>(4) | Right knuckle guard A<br>Left knuckle guard A<br>Right knuckle holder | 1<br>1<br>1 | 53180-MKS-E00<br>53185-MKS-E00 |
|-------------|--------------------------|-----------------------------------------------------------------------|-------------|--------------------------------|
|             | (3)                      | Right knuckle holder                                                  | 1           | 53185-MKS-E00                  |
| (11) (12)   |                          | 0                                                                     | 1           |                                |
| (11) (12)   | (4)                      |                                                                       |             | 53191-MKS-E00                  |
|             |                          | Left knuckle holder A                                                 | 1           | -                              |
|             | (5)                      | Left knuckle holder B                                                 | 1           | -                              |
|             | (6)                      | 6.5 x 10 mm collar                                                    | 1           | -                              |
|             | (7)                      | Nut                                                                   | 2           | 90111-KW3-003                  |
|             | (8)                      | 9 mm nylon washer                                                     | 2           | 90507-ZV1-000                  |
| (13)        | (9)                      | 5 x 15 mm screw                                                       | 2           | 90112-MGS-D30                  |
| (16) (10)   | (10)                     | Handle weight A                                                       | 2           | -                              |
| (14)        | (11)                     | 6 x 50 mm socket bolt                                                 | 2           | -                              |
| (9)         | · · ·                    | 26 mm washer                                                          | 2           | -                              |
| (5) (1) (7) | (13)                     | Knuckle guard rubber                                                  | 2           | 53109-MJP-G50                  |
| (6) (8)     | (14)                     | 6 x 12 mm flange bolt                                                 | 2           | 90021-GHB-620                  |
|             |                          | 6 x 45 mm flange bolt                                                 | 1           | 90021-GHB-750                  |
|             | (16)                     | 10 mm washer                                                          | 1           | 94102-10700                    |
|             | (17)                     | Handle holder bolt                                                    | 1           | 90114-MGH-641                  |
|             | (18)                     | 6 x 4 mm collar                                                       | 1           | 90127-KF0-770                  |
|             |                          |                                                                       |             |                                |

#### <KNUCKLE GUARD EXTENSION>

| Component                        | No.  | Parts Name            | Qty | Parts No.     |
|----------------------------------|------|-----------------------|-----|---------------|
|                                  | (19) | Right knuckle guard B | 1   | 53181-MKS-E20 |
| (20)                             | (20) | Left knuckle guard B  | 1   | 53186-MKS-E20 |
|                                  | (21) | 5 x 15 mm screw       | 2   | 90112-MGS-D30 |
|                                  | • •  | Nut                   | 2   | 90111-KW3-003 |
|                                  | (23) | 9 mm nylon washer     | 2   | 90507-ZV1-000 |
| (21) $(21)$ $(21)$ $(22)$ $(23)$ |      |                       |     |               |

# INSTALLATION

### Installation Instructions